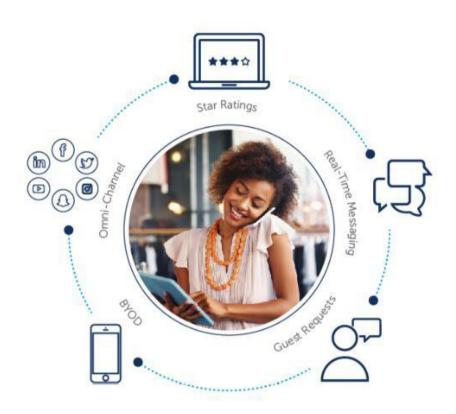

# **HOSPITALITY SOLUTIONS**

### PERSONALIZE SERVICES WITH MOBILITY

Incorporate small gestures that make a big difference — remember guest names and preferences, provide timely service and protect their privacy at all times by integrating with hospitality management solutions and contact center routing.

Offer guests relevant content to enrich their experience and promote revenue-generating services based on known guest preferences. With a multi-lingual, interactive guest app, you can customize your guest experience and build rapport for lifelong customers.

### STRENGTHEN GUEST ENGAGEMENT

With contact center routing, real-time messaging and bring-your-own-device integrations, use multiple communication channels to interact with guests and promote your brand, services, restaurants and amenities before, during and after their stay.

Stay available with omnichannel communications

Be responsive across multiple locations with management system integrations

### **EXCEED GUEST EXPECTATIONS**

Provide guests with unexpected conveniences, such as the ability to use their mobile device as an extension of your telephony system.

- Enable guests to stay connected wherever they are on your property
- Easily present services and simplify booking to boost revenue per available room