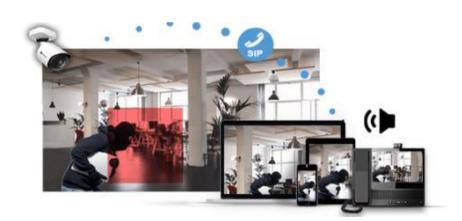

# VIDEO SURVEILLANCE & SECURITY

Region Exiting Tamper Detection Loitering People Counting Object Removed

Region Entrance

Advanced Motion Detection

Line Crossing

Human Detection

Object Left

# **CCTV/IP Camera Surveillance**

- IP Surveillance
- Video Storage Solution
- Video Management System, Centralized Management System
- Advance Video Analytics
- Alarm System

**SIP/VoIP Solution** SIP and Audio I/O, which could integrate with various VoIP telephony systems to build a complete communication system. Then operators can receive an alarm phone call in time and check the real-time video/audio monitoring by VoIP to react instantly.